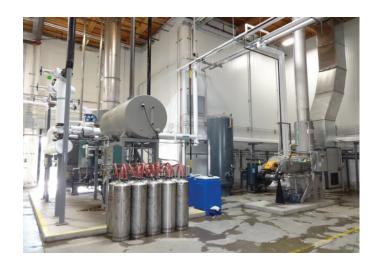

Utility systems instalation including new boiler, air compressors, and hot water generator.