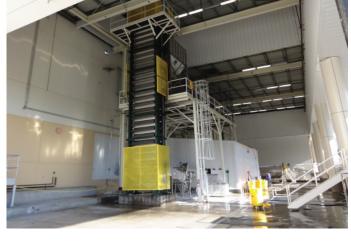

Installed 5,000 feet of Lab Waste CPVC industrial waste system piping fed by over 50 Stainless drain fixtures.

Structural steel platforms and equipment instalation for citrus fruit recieving

Stainless steel extraction deck fabricated at our facility, shipped wide load, and installed onsite.