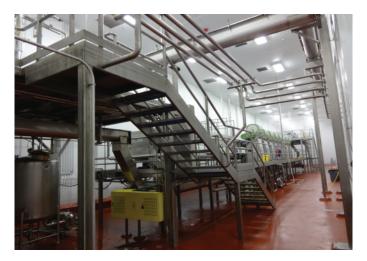

Installed 5,000 feet of Lab Waste CPVC industrial waste system piping fed by over 50 Stainless drain fixtures.

Structural steel platforms and equipment instalation for citrus fruit recieving

Stainless steel extraction deck fabricated at our facility, shipped wide load, and installed onsite.