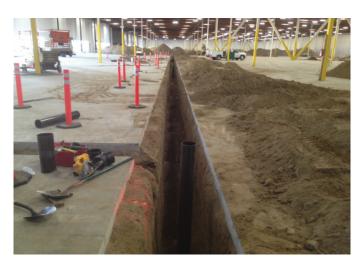

Installed 5,000 feet of Lab Waste CPVC industrial waste system piping fed by over 50 Stainless drain fixtures.

Structural steel platforms and equipment instalation for citrus fruit recieving

Stainless steel extraction deck fabricated at our facility, shipped wide load, and installed onsite.